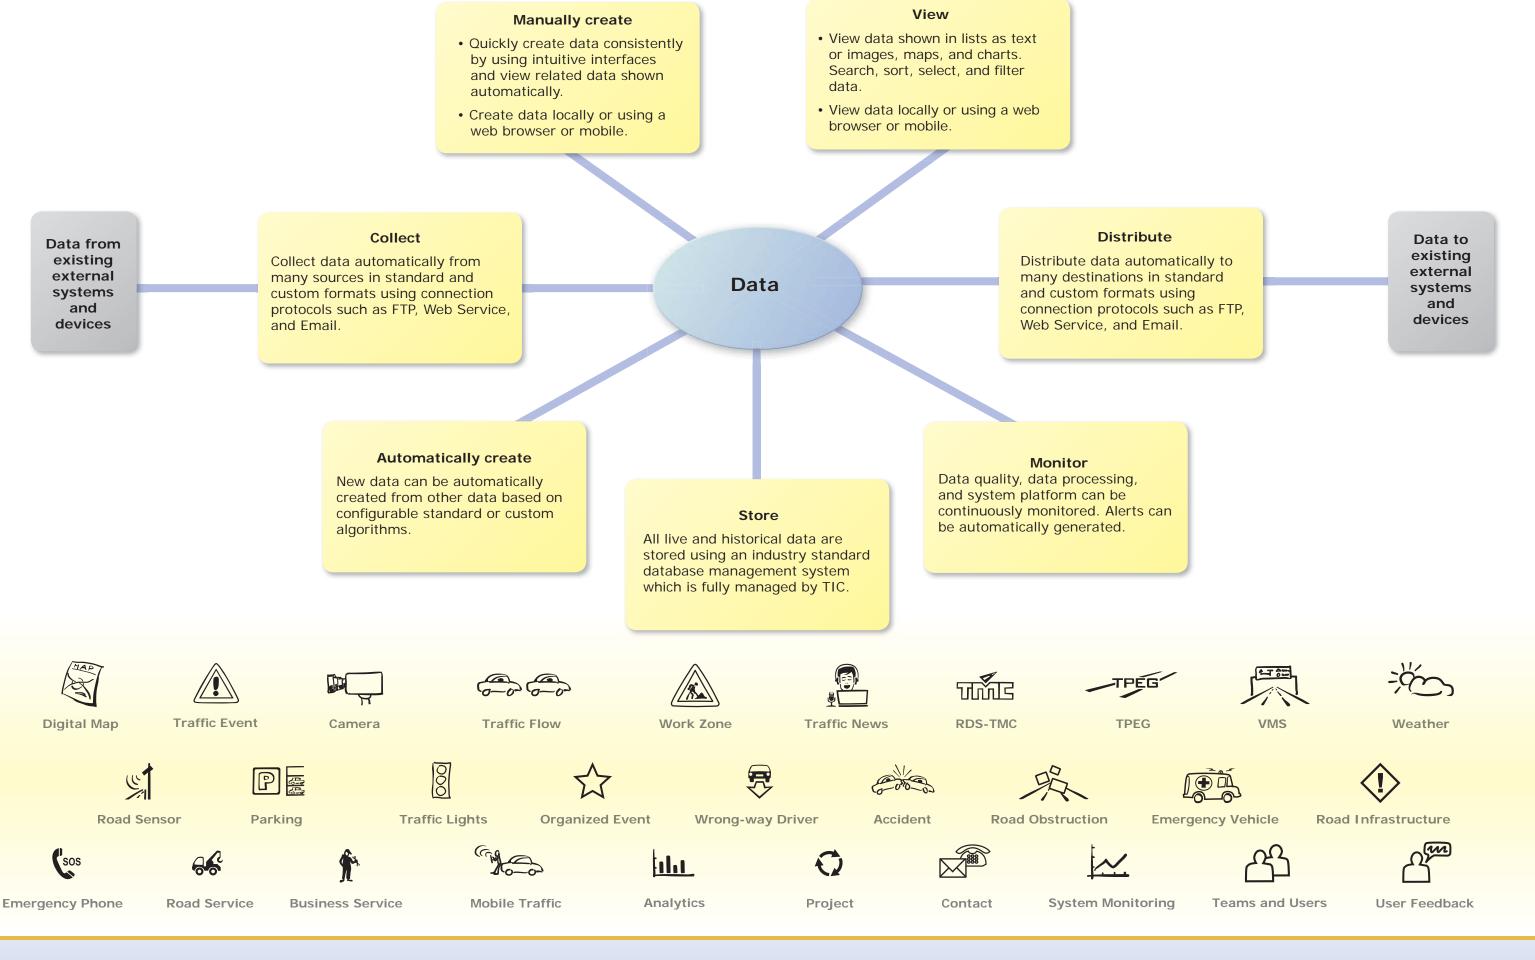

## Software Platform for Processing Data

# TICONNECTS Systems - Vehicles - Travelers

**Software Platform for Processing Data** 